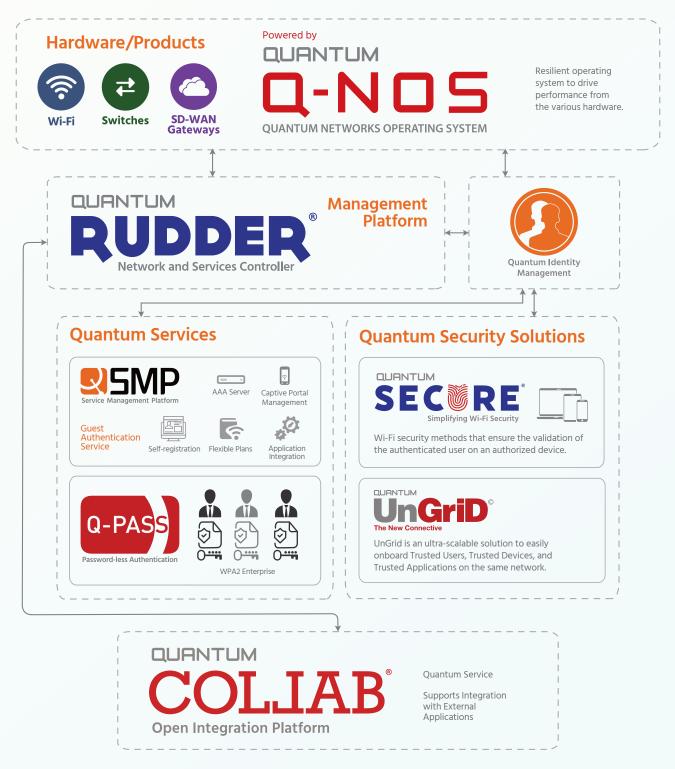

Among its highly innovative technology offerings are Quantum Rudder, Quantum Ace, Quantum UnGrid, and Quantum Secure. Quantum cloud-managed solutions allow users to manage their entire network from anywhere across the globe. Quantum Networks is committed to developing creative and intelligent Wireless Networking solutions.

- QSMP provides secure, scalable, user friendly Wi-Fi guest authentication services.
- QPASS allows only authenticated devices to access network using wireless or wired network.
- Quantum Rudder is a cloud-based solution and Quantum Ace is a mobile application that allows users to manage and access their network from anywhere.
- Quantum UnGrid is a path-breaking connectivity solution architecture for today's heterogeneous networks of Cloud Servers/Applications, WFH employees, consultants, Fog computing, and growing IoT devices.